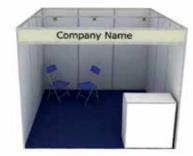

#### Shell Scheme Stalls (min 9 sqm)

- 1. Shell Scheme (size 3m x 3m) comes complete with basic stand structure with:
  - Floor carpets within the stand area
  - Two (02) Chairs
  - Three (03) Spot Lights
  - One (01) Information Counter
  - Fascia board with your company/brand's name on it. (Max 20 Alphabets)
  - One Power Socket
- 2. Placement of 200 words profile of the Exhibiting organization in the Exhibition E-Catalog