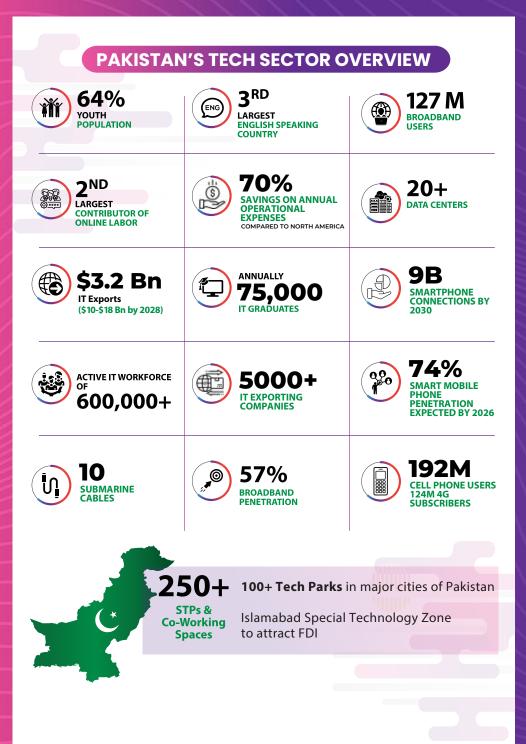

### PAKISTAN'S POTENTIAL

### PAKISTAN'S TELECOM ECONOMY

#### PAKISTAN PROVIDES

70% SAVINGS ON ANNUAL OPERATIONAL EXPENSES

COMPARED TO NORTH AMERICA