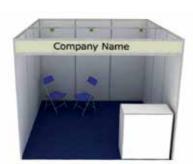

### Shell Scheme Stalls (min 9 sqm)

- 1. Shell Scheme (size 3m x 3m) comes complete with basic stand structure with:
  - · Floor carpets within the stand area
  - · Two (02) Chairs
  - · Three (03) Spot Lights
  - · One (01) Information Counter
  - Fascia board with your company/brand's name on it. (Max 20 Alphabets)
  - · One Power Socket
- 2. Placement of 200 words profile of the Exhibiting organization in the Exhibition E-Catalog