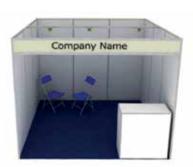

### Shell Scheme Stalls (min 9 sqm)

- Shell Scheme (size 3m x 3m) comes complete with basic stand structure with:
  - · Floor carpets within the stand area
  - · Two (02) Chairs
  - · Three (03) Spot Lights
  - · One (01) Information Counter
  - Fascia board with your company/brand's name on it. (Max 20 Alphabets)
  - · One Power Socket
- 2. Placement of 200 words profile of the Exhibiting organization in the Exhibition E-Catalog